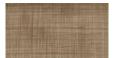

Greek Key

Riverbend

Scroll

- PANEL OPTIONS

Choose from 23 panel options.

Acanthus Scroll

Bamboo

Black Marble

Chevron / Greyscale

Feral

Foulard

Imperial

Innuendo

Malachite

Serengeti

Marbela / Grey

Marble / White

Monogram

Moroccan

Slice / Grey

Slice / Brown

Turkish Rug

Wedgewood Blue

Zebra / Ebony