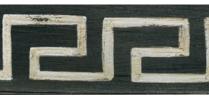

## - BORDER OPTIONS

Choose from 10 border options.

Acanthus

Petrified Wood

Tiger's Eye / Black

Picture Frame Striping

Tiger's Eye / Brown

Malachite

Greek Key

Riverbend

Scroll

- PANEL OPTIONS

Choose from 23 panel options.

Acanthus Scroll

Bamboo

Black Marble