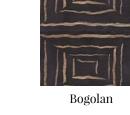

## - BORDER OPTIONS

Choose from 10 border options.

Acanthus

Petrified Wood

Tiger's Eye / Black

Picture Frame Striping

Tiger's Eye / Brown

Malachite