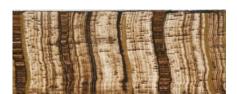

## - BORDER OPTIONS

Choose from 10 border options.

Acanthus

Petrified Wood

Tiger's Eye / Black

Picture Frame Striping

Tiger's Eye / Brown

Malachite