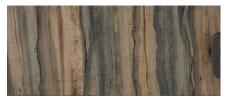

## - BORDER OPTIONS

Choose from 10 border options.

Acanthus

Petrified Wood

Tiger's Eye / Black

Picture Frame Striping

Tiger's Eye / Brown

Malachite