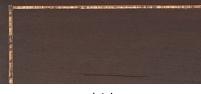

## - SELECT BORDER OR PANEL OPTION -

For Border Options, choose door panels, case tops, or drawer fronts. For Panel Options, choose door panels, case tops, or drawer fronts.

Border option

Panel option