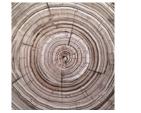

## - BORDER OPTIONS

Choose from 10 border options.

Acanthus

Petrified Wood

Tiger's Eye / Black

Picture Frame Striping

Tiger's Eye / Brown

Malachite