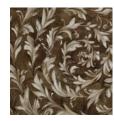

Greek Key

Riverbend

Scroll

- PANEL OPTIONS

Choose from 23 panel options.

Acanthus Scroll

Bamboo

Black Marble