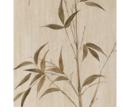

Greek Key

Riverbend

Scroll

- PANEL OPTIONS

Choose from 23 panel options.

Acanthus Scroll

Bamboo

Black Marble