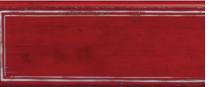

## - SELECT BORDER OR PANEL OPTION -

For Border Options, choose door panels, case tops, or drawer fronts. For Panel Options, choose door panels, case tops, or drawer fronts.

Border option

Panel option