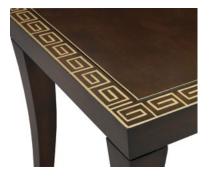

## - BORDER OPTIONS

Choose from 10 border options.

Acanthus

Petrified Wood

Tiger's Eye / Black

Picture Frame Striping

Tiger's Eye / Brown

Malachite

Greek Key

Riverbend

Scroll

- PANEL OPTIONS

Choose from 23 panel options.

Acanthus Scroll

Bamboo

Black Marble