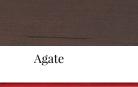

## - BORDER OPTIONS

Choose from 10 border options.

Acanthus

Petrified Wood

Tiger's Eye / Black

Picture Frame Striping

Tiger's Eye / Brown

Malachite