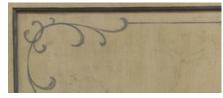

## - BORDER OPTIONS

Choose from 10 border options.

Acanthus

Petrified Wood

Tiger's Eye / Black

Picture Frame Striping

Tiger's Eye / Brown

Malachite