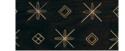

Greek Key

Riverbend

Scroll

- PANEL OPTIONS

Choose from 23 panel options.

Acanthus Scroll

Bamboo

Black Marble

Chevron / Greyscale

Feral

Foulard

Imperial

Innuendo

Malachite

Serengeti

Marbela / Grey

Marble / White

Monogram

Moroccan

Slice / Grey

Slice / Brown

Turkish Rug

Wedgewood Blue

Zebra / Ebony