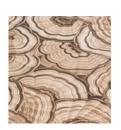

Greek Key

Riverbend

Scroll

- PANEL OPTIONS

Choose from 23 panel options.

Acanthus Scroll

Bamboo

Black Marble