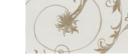

Greek Key

Riverbend

Scroll

- PANEL OPTIONS

Choose from 23 panel options.

Acanthus Scroll

Bamboo

Black Marble

Chevron / Greyscale

Feral

Foulard

Imperial

Innuendo

Malachite

Serengeti

Marbela / Grey

Marble / White

Monogram

Moroccan

Slice / Grey

Slice / Brown

Turkish Rug

Wedgewood Blue

Zebra / Ebony